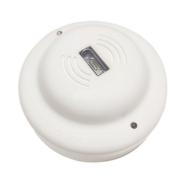

# Ceiling/Wall Mounted UV Fire Detector Standby Current of ≤10 mA 24 VDC for Fast and Accurate Fire Detection

# **Product Specification**

 Operating Temperature -20°C To 55°C Range:

Product Name: UV Fire Detection System 12-28 VDC

Operating Range Fire Alarm Flame Detector

UV Light Sensing For Fast And Fire Detection Non-explosion-proof Ultraviolet

#### Features:

Product Name: Fire-Alarm Flame Detector-

Standby Current: ≤10 mA @ 24 VDC

Detection Sensitivity Grade: I, 25m@flame (Container 33cmX33cm, Height 5cm with 2Kg ethanol)

Operating Voltage Range: 12 To 28 VDC Volts