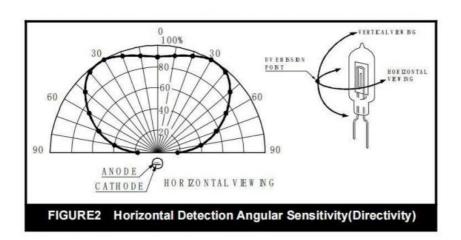

Flame Detector

• Detection Angle: 120degree

Product Category: Fire Alarm Flame Detector

• Detection Sensitivity: Level 1 25m

• Operating Humidity 10% To 93% Relative Humidity, Non-

Range: condensing

Type: Ultroviolet Flame Detector

The detection sensitivity of this flame detector is set at Level 1, providing a detection range of up to 25 meters. This wide coverage area enables the detector to identify flames effectively across a significant distance, enhancing the overall fire detection capabilities of the system. Additionally, the detection angle of 120 degrees ensures comprehensive coverage, reducing blind spots and improving the overall efficiency of fire detection.