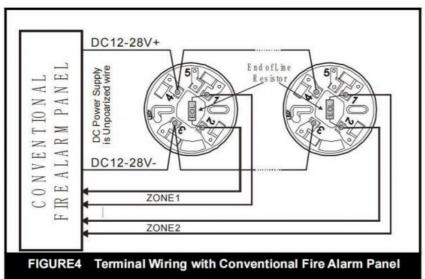

# **Product Specification**

 Operating Temperature -20°C To 55°C Range:

Product Name: UV Fire Detection System 12-28 VDC

Operating Range Fire Alarm Flame Detector

UV Light Sensing For Fast And Fire Detection Non-explosion-proof Ultraviolet

#### Features:

Product Name: Fire-Alarm Flame Detector-

Standby Current: ≤10 mA @ 24 VDC

Detection Sensitivity Grade: I, 25m@flame (Container 33cmX33cm, Height 5cm with 2Kg ethanol)

Operating Voltage Range: 12 To 28 VDC Volts