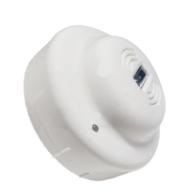

# Ceiling/Wall Mounted UV Fire Detector Standby Current of ≤10 mA 24 VDC for Fast and Accurate Fire Detection

# **Product Specification**

 Operating Temperature -20°C To 55°C Range:

Product Name: UV Fire Detection System 12-28 VDC

Operating Range Fire Alarm Flame Detector

UV Light Sensing For Fast And Fire Detection Non-explosion-proof Ultraviolet

#### Features:

Product Name: Fire-Alarm Flame Detector-

Standby Current: ≤10 mA @ 24 VDC

Detection Sensitivity Grade: I, 25m@flame (Container 33cmX33cm, Height 5cm with 2Kg ethanol)

Operating Voltage Range: 12 To 28 VDC Volts