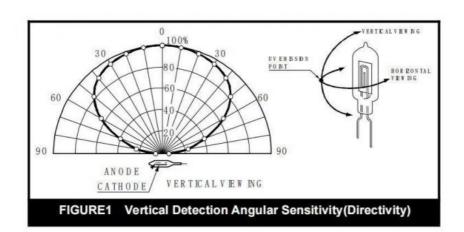

Flame Detector

• Detection Angle: 120degree

Product Category: Fire Alarm Flame Detector

• Detection Sensitivity: Level 1 25m

• Operating Humidity 10% To 93% Relative Humidity, Non-

Range: condensing

Type: Ultroviolet Flame Detector

The detection sensitivity of this flame detector is set at Level 1, providing a detection range of up to 25 meters. This wide coverage area enables the detector to identify flames effectively across a significant distance, enhancing the overall fire detection capabilities of the system. Additionally, the detection angle of 120 degrees ensures comprehensive coverage, reducing blind spots and improving the overall efficiency of fire detection.