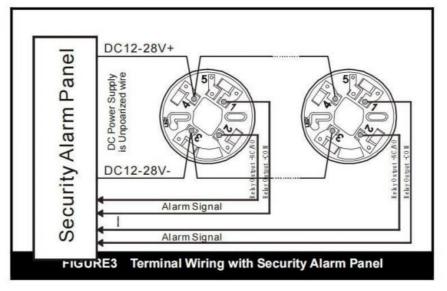

# **Product Specification**

 Operating Temperature -20°C To 55°C Range:

Product Name: UV Fire Detection System 12-28 VDC

Operating Range Fire Alarm Flame Detector

UV Light Sensing For Fast And Fire Detection Non-explosion-proof Ultraviolet

#### Features:

Product Name: Fire-Alarm Flame Detector-

Standby Current: ≤10 mA @ 24 VDC

Detection Sensitivity Grade: I, 25m@flame (Container 33cmX33cm, Height 5cm with 2Kg ethanol)

Operating Voltage Range: 12 To 28 VDC Volts