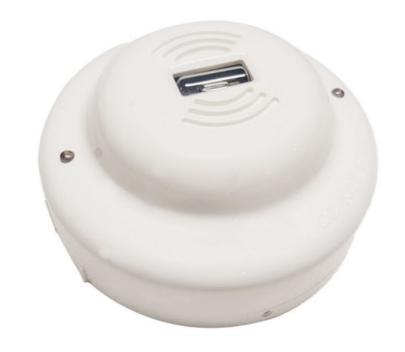

# Ceiling/Wall Mounted UV Fire Detector Standby Current of ≤10 mA 24 VDC for Fast and Accurate Fire Detection

# **Product Specification**

 Operating Temperature -20°C To 55°C Range:

Product Name: UV Fire Detection System 12-28 VDC

Operating Range Fire Alarm Flame Detector

UV Light Sensing For Fast And Fire Detection Non-explosion-proof Ultraviolet

#### Features:

Product Name: Fire-Alarm Flame Detector-

Standby Current: ≤10 mA @ 24 VDC

Detection Sensitivity Grade: I, 25m@flame (Container 33cmX33cm, Height 5cm with 2Kg ethanol)

Operating Voltage Range: 12 To 28 VDC Volts