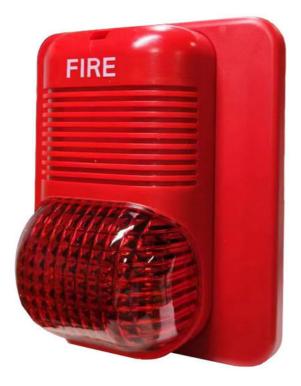

# Wall-Mounted 24V DC Conventional Fire Alarm Panel with High-Intensity Strobe & Loud Audible Alert

# **Product Specification**

Apaitplicon: Conventional Smoke Alarm System

Working Voltage: DC16-30V
 Installation: Wall Mounted
 Product Type: Strobe Siren
 Sound Level: ≥80dB

### Introduction

The Sound Strobe of notification appliances offers a wide range of Sound/strobes, for wall and ceiling applications, indoors. They are designed to be used in 24 volt DC systems.

Key Specifications/Special Features

DC16-30V Powered

Long life of Strobe:Minimum 40000 times Strobe flash rate: 1 flash per second Loud alarm sound: Minimum 80dB

Suitable for the majority of conventional fire alarm systems