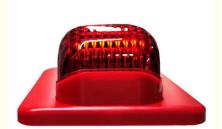

### Introduction

The Sound Strobe of notification appliances offers a wide range of Sound/strobes, for wall and ceiling applications, indoors. They are designed to be used in 24 volt DC systems.

Key Specifications/Special Features

DC16-30V Powered

Long life of Strobe:Minimum 40000 times Strobe flash rate: 1 flash per second Loud alarm sound: Minimum 80dB

Suitable for the majority of conventional fire alarm systems