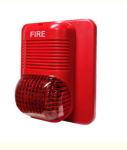

# Wall-Mounted 24V DC Conventional Fire Alarm Panel with High-Intensity Strobe & Loud Audible Alert

# **Product Specification**

Apaitplicon: Conventional Smoke Alarm System

Working Voltage: DC16-30V
 Installation: Wall Mounted
 Product Type: Strobe Siren
 Sound Level: ≥80dB