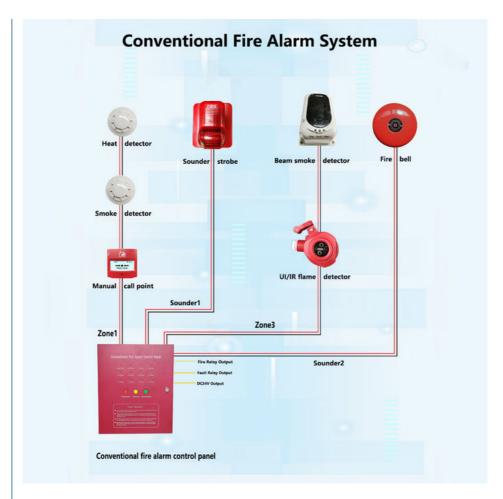

## **Product range**

Conventional Fire Alarm System Addressable fire alarm system Gas Extinguishing control system Beam Detector

4 wire smoke detectors with relay output.

2 wire Conventional smoke and heat detectors