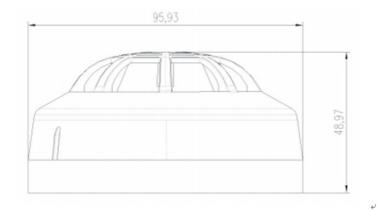

## **Product Specification**

- Specification: D105mm, H50mm • Appliction: Security System, Industrial Control Equipment ≤95% • Humidity: Industry, Communication Electronic Application: Products, Special Equipment • Customization: Available | Customized Request 4-Wire Smoke Detector With Relay • Product Type: Output(No/NC Option) Above 65dB
  - Sound Pressure Level:
  - Alarm Current: ≤45 MA
  - -10°C~+50°C Work Temperature:
- Rated Operational Voltage: DC48-DC60V
- Highlight:

#### **Parameters**

| Product Name         | smoke detector with relay output | Rated operational voltage DC48-60V |              |
|----------------------|----------------------------------|------------------------------------|--------------|
| Sound pressure level | ≥65db                            | Static current                     | ≤300uA       |
| Alarm current        | ≤45mA                            | Work temperature                   | -10°C~+50°C  |
| Output               | Sound&light alarm, relay output  | Humidity                           | ≤95%.        |
| Product standard     | CE                               | Dimension                          | Φ105mm,H50mm |

Graphics of detector dimensions+