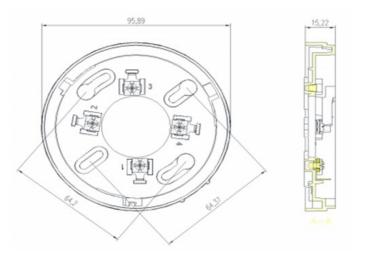

## **Product Specification**

- Specification: D105mm, H50mm • Appliction: Security System, Industrial Control Equipment ≤95% • Humidity: Industry, Communication Electronic Application: Products, Special Equipment • Customization: Available | Customized Request 4-Wire Smoke Detector With Relay • Product Type: Output(No/NC Option) Above 65dB
  - Sound Pressure Level:
  - Alarm Current: ≤45 MA
  - -10°C~+50°C Work Temperature:
- Rated Operational Voltage: DC48-DC60V
- Highlight:

#### **Parameters**

| Product Name         | smoke detector with relay output | Rated operational voltage DC48-60V |              |
|----------------------|----------------------------------|------------------------------------|--------------|
| Sound pressure level | ≥65db                            | Static current                     | ≤300uA       |
| Alarm current        | ≤45mA                            | Work temperature                   | -10°C~+50°C  |
| Output               | Sound&light alarm, relay output  | Humidity                           | ≤95%.        |
| Product standard     | CE                               | Dimension                          | Φ105mm,H50mm |

#### Installation

First drill two mounting holes with a diameter of 5mm on the ceiling 43~ 62.5mm apart. Fix the alarm base with the plug and screw. Then connect the power line and output line.install the alarm to the base in the correct direction. Press down and tighten clockwise, finally turn on the power, it works.

Graphics of detector dimensions+