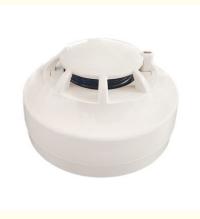

# 48V DC Industrial Electrical Cabinet Smoke Alarm Relay Contact Output for Fire Safety Systems Above 65dB

## **Product Specification**

- Specification: D105mm, H50mm • Appliction: Security System, Industrial Control Equipment ≤95% • Humidity: Industry, Communication Electronic Application: Products, Special Equipment • Customization: Available | Customized Request 4-Wire Smoke Detector With Relay • Product Type: Output(No/NC Option) Above 65dB
  - Sound Pressure Level:
  - Alarm Current: ≤45 MA
  - -10°C~+50°C Work Temperature:
- Rated Operational Voltage: DC48-DC60V
- Highlight:

#### **Parameters**

| Product Name         | smoke detector with relay output | Rated operational voltage DC48-60V |              |
|----------------------|----------------------------------|------------------------------------|--------------|
| Sound pressure level | ≥65db                            | Static current                     | ≤300uA       |
| Alarm current        | ≤45mA                            | Work temperature                   | -10°C~+50°C  |
| Output               | Sound&light alarm, relay output  | Humidity                           | ≤95%.        |
| Product standard     | CE                               | Dimension                          | Φ105mm,H50mm |