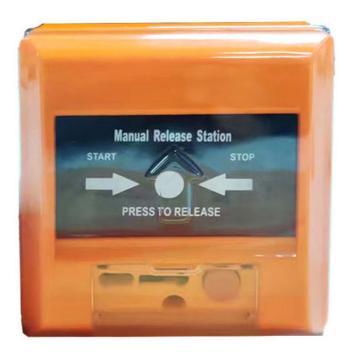

## **Product Description**

Conventional Manual Release Button For Fire Fighting Gas Extinghuishant Control System

Manual Release Station compatible with all the fire fighting panel. Widely used for Building, Home, Apartment etc

Release button and STOP button

Two buttons are protected by glass cover