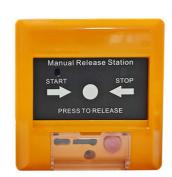

## **Product Description**

Conventional Manual Release Button For Fire Fighting Gas Extinghuishant Control System

Manual Release Station compatible with all the fire fighting panel. Widely used for Building, Home, Apartment etc

Release button and STOP button

Two buttons are protected by glass cover