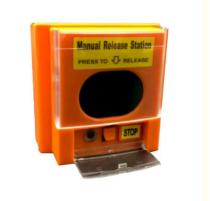

## **Product Description**

Conventional Manual Release Button For Fire Fighting Gas Extinghuishant Control System

Manual Release Station compatible with all the fire fighting panel. Widely used for Building, Home, Apartment etc

Release button and STOP button

Two buttons are protected by glass cover