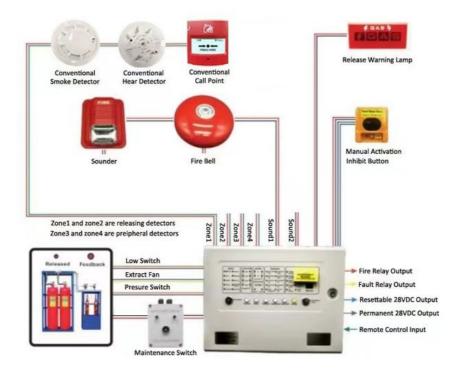

#### Introduction

Emergency start or stop button is used to control gas fire extinguishing system start-up and stopping . Usually installed in the field ,when the fire broke out inside the protected area ,press the " press spray " button on the emergency start and stop button ,you can send a request signal to the gas sprayed gas fire controller ( hereinafter referred to as the controller ) . Gas fire gas spray controller sends commands by the delay ,start spraying gas solenoid valve. During the delay ,if the site staff confirmed that no fire occurs,immediately press the "Stop" button to terminate the start.

Manual Release Station compatible with all the fire fighting panel. Widely used for Building, Home, Apartment etc

Release button and STOP button

Two buttons are protected by glass cover

#### **Product Range**

Conventional Fire Alarm System Addressable fire alarm system Gas Extinguishing control system Beam Detector

4 wire smoke detectors with relay output.

2 wire Conventional smoke and heat detectors