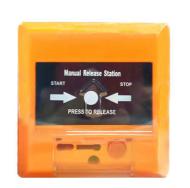

## **Product Description**

Conventional Manual Release Button For Fire Fighting Gas Extinghuishant Control System

#### Introduction

Emergency start or stop button is used to control gas fire extinguishing system start-up and stopping . Usually installed in the field ,when the fire broke out inside the protected area ,press the " press spray " button on the emergency start and stop button ,you can send a request signal to the gas sprayed gas fire controller ( hereinafter referred to as the controller ) . Gas fire gas spray controller sends commands by the delay ,start spraying gas solenoid valve. During the delay ,if the site staff confirmed that no fire occurs,immediately press the "Stop" button to terminate the start.

Manual Release Station compatible with all the fire fighting panel. Widely used for Building, Home, Apartment etc

Release button and STOP button

Two buttons are protected by glass cover