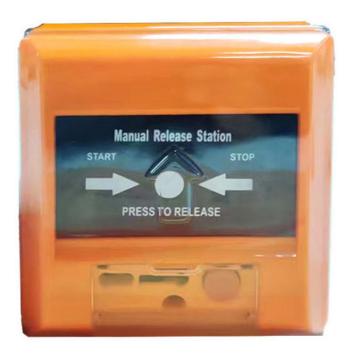

## **Product Description**

Conventional Manual Release Button For Fire Fighting Gas Extinghuishant Control System

#### Introduction

Emergency start or stop button is used to control gas fire extinguishing system start-up and stopping . Usually installed in the field ,when the fire broke out inside the protected area ,press the " press spray " button on the emergency start and stop button ,you can send a request signal to the gas sprayed gas fire controller ( hereinafter referred to as the controller ) . Gas fire gas spray controller sends commands by the delay ,start spraying gas solenoid valve. During the delay ,if the site staff confirmed that no fire occurs,immediately press the "Stop" button to terminate the start.

Manual Release Station compatible with all the fire fighting panel. Widely used for Building, Home, Apartment etc

Release button and STOP button

Two buttons are protected by glass cover