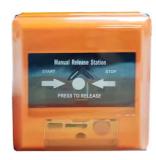

## **Product Description**

Conventional Manual Release Button For Fire Fighting Gas Extinghuishant Control System

#### Introduction

Emergency start or stop button is used to control gas fire extinguishing system start-up and stopping . Usually installed in the field ,when the fire broke out inside the protected area ,press the " press spray " button on the emergency start and stop button ,you can send a request signal to the gas sprayed gas fire controller ( hereinafter referred to as the controller ) . Gas fire gas spray controller sends commands by the delay ,start spraying gas solenoid valve. During the delay ,if the site staff confirmed that no fire occurs,immediately press the "Stop" button to terminate the start.

Manual Release Station compatible with all the fire fighting panel. Widely used for Building, Home, Apartment etc

Release button and STOP button

Two buttons are protected by glass cover