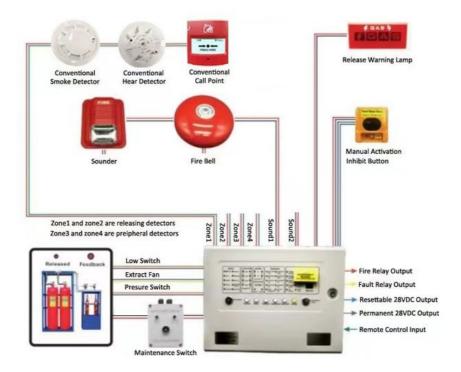

#### Introduction

Emergency start or stop button is used to control gas fire extinguishing system start-up and stopping . Usually installed in the field ,when the fire broke out inside the protected area ,press the " press spray " button on the emergency start and stop button ,you can send a request signal to the gas sprayed gas fire controller ( hereinafter referred to as the controller ) . Gas fire gas spray controller sends commands by the delay ,start spraying gas solenoid valve. During the delay ,if the site staff confirmed that no fire occurs,immediately press the "Stop" button to terminate the start.

#### **Product Range**

Conventional Fire Alarm System Addressable fire alarm system Gas Extinguishing control system Beam Detector

4 wire smoke detectors with relay output.

2 wire Conventional smoke and heat detectors