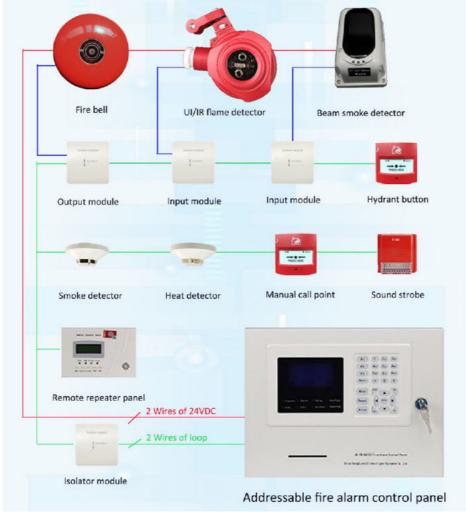

### **Product range**

Conventional Fire Alarm System Addressable fire alarm system Gas Extinguishing control system Beam Detector

4 wire smoke detectors with relay output.

2 wire Conventional smoke and heat detectors

Explosion-proof flame detector for fire alarm system

Standalone smoke detectors and combustable gas detector