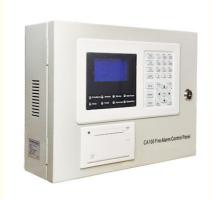

#### Introduction

The CA100 is an addressable fire alarm control panel with 1 loop of 254 capacity control points. It's suitable for small size fire alarm system such as warehouse, factory, housing, KTV or hotel etc.

## **Parameters**

Product name

Addressable fire alarm control panel

LCD display

192\*64

Battery power supply

DC 24V (1 sealed batteries:
1\*12V\*2.3Ah)

Contacts consolity

1A/24VDC

Contacts consolity

Addressable fire alarm control panel
Capacity

Main power supply

Loop Bus wired

Non-polarity 2 wired.

Temperature -10°C~+50°C

Contacts capacity 1A/24VDC Operating Environment Humidity ≤95%.