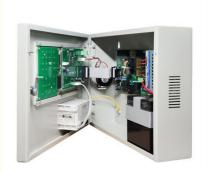

#### Introduction

The CA100 is an addressable fire alarm control panel with 1 loop of 254 capacity control points. It's suitable for small size fire alarm system such as warehouse, factory, housing, KTV or hotel etc.

## **Parameters**

Product name

Addressable fire alarm control panel

LCD display

192\*64

Battery power supply

DC 24V (1 sealed batteries:
1\*12V\*2.3Ah)

Contacts consolity

1A/24VDC

Contacts consolity

Addressable fire alarm control panel
Capacity

Main power supply

Loop Bus wired

Non-polarity 2 wired.

Temperature -10°C~+50°C

Contacts capacity 1A/24VDC Operating Environment Humidity ≤95%.