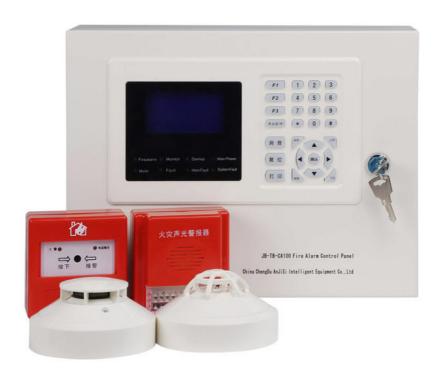

#### Introduction

The CA100 is an addressable fire alarm control panel with 1 loop of 254 capacity control points. It's suitable for small size fire alarm system such as warehouse, factory, housing, KTV or hotel etc.

### **Product range**

Conventional Fire Alarm System Addressable fire alarm system Gas Extinguishing control system Beam Detector

4 wire smoke detectors with relay output.

2 wire Conventional smoke and heat detectors

Explosion-proof flame detector for fire alarm system

Standalone smoke detectors and combustable gas detector