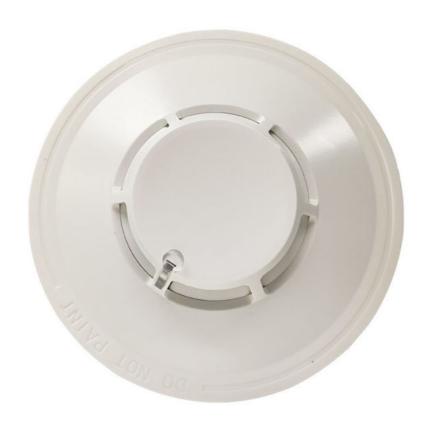

# Wall-Mounted Photoelectric Addressable Smoke Detector CA9001 with Customization Options

### **Product Description**

Wall Mounted Addressable Smoke Detector For Intelligent Fire Safety Smoke Alarm System