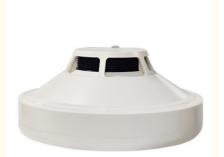

# Wall-Mounted Photoelectric Addressable Smoke Detector CA9001 with Customization Options

### **Product Description**

Wall Mounted Addressable Smoke Detector For Intelligent Fire Safety Smoke Alarm System

#### Introduction

CA9001 intelligent optical smoke detectors adopt the latest digital loop protocol.compatible with XHA intelligent fire alarm control panels. With digital communication.the detectors can raise fast alarm.lt is designed based on light scattering technology with high performance chamber. suitable for detecting slow burning or smoldering fires. The detectors can be installed onto the common detector base DZ9000.