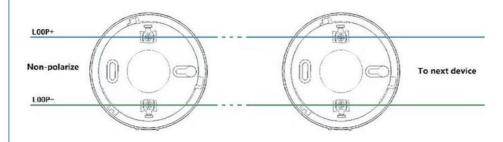

ht scattering technology with high performance chamber. suitable for detecting slow burning or smoldering fires. The detectors can be installed onto the common detector base DZ9000.

#### **Parameters**

 Product name
 Smoke Alarm Detector
 Type
 Addressable

 Loop Bus wired
 2-wire Non-polarized
 Monitor Current
 ≤300uA

 Alarm Current
 ≤2mA
 Dimension
 Φ85\*52 mm

 Worthwalters
 Description
 Temperature -10°C∼+50°C

Work voltage DC17V DC33V Operating Temperature - 10°C≈+50° Environment Humidity ≤95%.

Weight Weight:93g(with base) Certification CE

#### **Main Functions**

- •Electrically addressed, can be modified by programmer.
- •Strong environmental adaptability due to drift compensation.
- ·Self-diagnostic.
- •Communication:2 wires,Non-polarized.

## **Connection between Detector**



Wiring diagram of detector

#### **Connection Diagram of Fire Alarm System**



#### **Product range**

Conventional Fire Alarm System Addressable fire alarm system Gas Extinguishing control system Beam Detector

4 wire smoke detectors with relay output.

2 wire Conventional smoke and heat detectors

Explosion-proof flame detector for fire alarm system

Standalone smoke detectors and combustable gas detector

#### Service

- 1. OEM &ODM service.
- 2. Provide technical support and after-sale service.
- 3. 1 year warranty.
- 4. Normally 15 working days lead time.

5. Welcome sample order.



## Shenzhen Xinhe'an Technology Co., Ltd.



+8615986702194



Claire.tian@xinheantech.com



xhafiresafety.com

406, Jude Building, Zhengfeng South Road, Fuyong Street, Bao'An District, Shenzhen City,