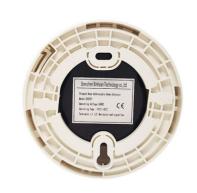

#### Introduction

CA9001 intelligent optical smoke detectors adopt the latest digital loop protocol.compatible with XHA intelligent fire alarm control panels. With digital communication.the detectors can raise fast alarm.lt is designed based on light scattering technology with high performance chamber. suitable for detecting slow burning or smoldering fires. The detectors can be installed onto the common detector base DZ9000.

#### **Parameters**

 Product name
 Smoke Alarm Detector
 Type
 Addressable

 Loop Bus wired
 2-wire Non-polarized
 Monitor Current
 ≤300uA

 Alarm Current
 ≤2mA
 Dimension
 Φ85\*52 mm

 Worthwalters
 Description
 Temperature -10°C∼+50°C