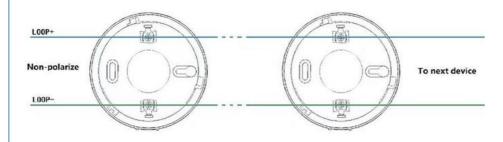

attering technology with high performance chamber. suitable for detecting slow burning or smoldering fires.The detectors can be installed onto the common detector base DZ9000.

#### **Parameters**

 Product name
 Smoke Alarm Detector
 Type
 Addressable

 Loop Bus wired
 2-wire Non-polarized
 Monitor Current
 ≤300uA

 Alarm Current
 ≤2mA
 Dimension
 Ф85\*52 mm

 Monitor Current
 Coperating
 Temperature

Work voltage DC17V DC33V Operating Temperature -10°C~+50°C Environment Humidity ≤95%.

Weight Weight:93g(with base) Certification CE

#### **Main Functions**

- •Electrically addressed, can be modified by programmer.
- •Strong environmental adaptability due to drift compensation.
- ·Self-diagnostic.
- $\hbox{\bf •} Communication: 2 wires, Non-polarized.$

## **Connection between Detector**



Wiring diagram of detector

#### **Connection Diagram of Fire Alarm System**



#### **Product range**

Conventional Fire Alarm System Addressable fire alarm system Gas Extinguishing control system Beam Detector

4 wire smoke detectors with relay output.

2 wire Conventional smoke and heat detectors

Explosion-proof flame detector for fire alarm system

Standalone smoke detectors and combustable gas detector

#### Service

- 1. OEM &ODM service.
- 2. Provide technical support and after-sale service.
- 3. 1 year warranty.
- 4. Normally 15 working days lead time.

5. Welcome sample order.



## Shenzhen Xinhe'an Technology Co., Ltd.



+8615986702194



Claire.tian@xinheantech.com



xhafiresafety.com

406, Jude Building, Zhengfeng South Road, Fuyong Street, Bao'An District, Shenzhen City,