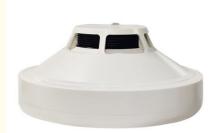

### **Product Description**

Wall Mounted Addressable Smoke Detector For Intelligent Fire Safety Smoke Alarm System

#### Introduction

CA9001 intelligent optical smoke detectors adopt the latest digital loop protocol.compatible with XHA intelligent fire alarm control panels. With digital communication.the detectors can raise fast alarm.It is designed based on light scattering technology with high performance chamber. suitable for detecting slow burning or smoldering fires.The detectors can be installed onto the common detector base DZ9000.