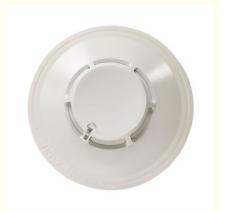

### **Product Description**

Wall Mounted Addressable Smoke Detector For Intelligent Fire Safety Smoke Alarm System

#### Introduction

CA9001 intelligent optical smoke detectors adopt the latest digital loop protocol.compatible with XHA intelligent fire alarm control panels. With digital communication.the detectors can raise fast alarm.It is designed based on light scattering technology with high performance chamber. suitable for detecting slow burning or smoldering fires.The detectors can be installed onto the common detector base DZ9000.