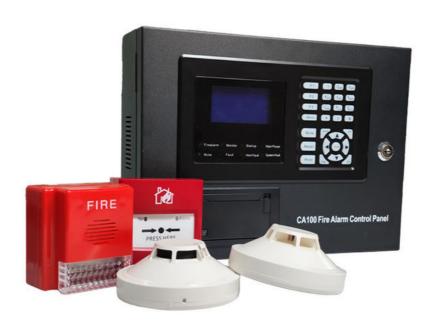

#### **Connection Diagram of Fire Alarm System**

#### **Product range**

Conventional Fire Alarm System Addressable fire alarm system Gas Extinguishing control system Beam Detector

4 wire smoke detectors with relay output.

2 wire Conventional smoke and heat detectors