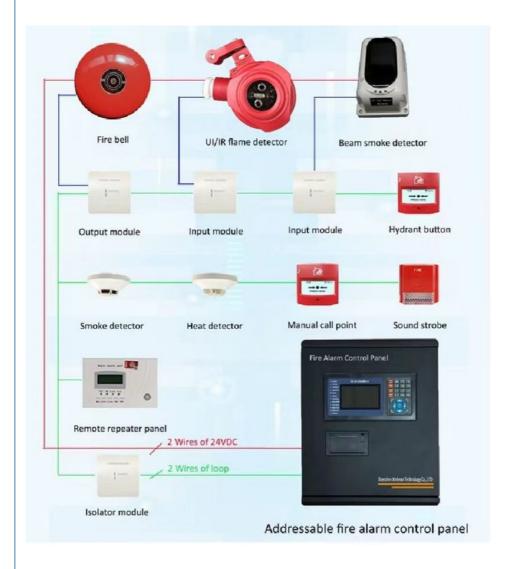

#### **Connection Diagram of Fire Alarm System**

#### **Product range**

Conventional Fire Alarm System Addressable fire alarm system Gas Extinguishing control system Beam Detector

4 wire smoke detectors with relay output.

2 wire Conventional smoke and heat detectors

Explosion-proof flame detector for fire alarm system

Standalone smoke detectors and combustable gas detector