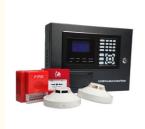

#### **Connection Diagram of Fire Alarm System**

#### **Product range**

Conventional Fire Alarm System Addressable fire alarm system Gas Extinguishing control system Beam Detector

4 wire smoke detectors with relay output.

2 wire Conventional smoke and heat detectors