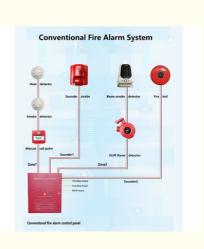

# AC90-270V Fire Alarm Control Panel The Perfect Choice for Conventional Fire Alarm System

## **Product Description**

AC90-270V Fire Alarm Control Panel with Conventional Smoke Alarm

#### **Product Description:**

The detection method used in this conventional fire alarm system is either smoke or heat detection. Smoke detection is ideal for detecting smoldering fires, while heat detection is more suitable for detecting fires with high heat levels. The choice of detection method depends on the specific requirements of the building. Our conventional fire alarm system is a reliable and cost-effective solution for fire detection. It is designed to cater to buildings that require a common fire alarm system. The system is easy to install, operate, and maintain. It is a type of fire alarm system that has been in use for many years and is widely recognized and accepted in the industry.