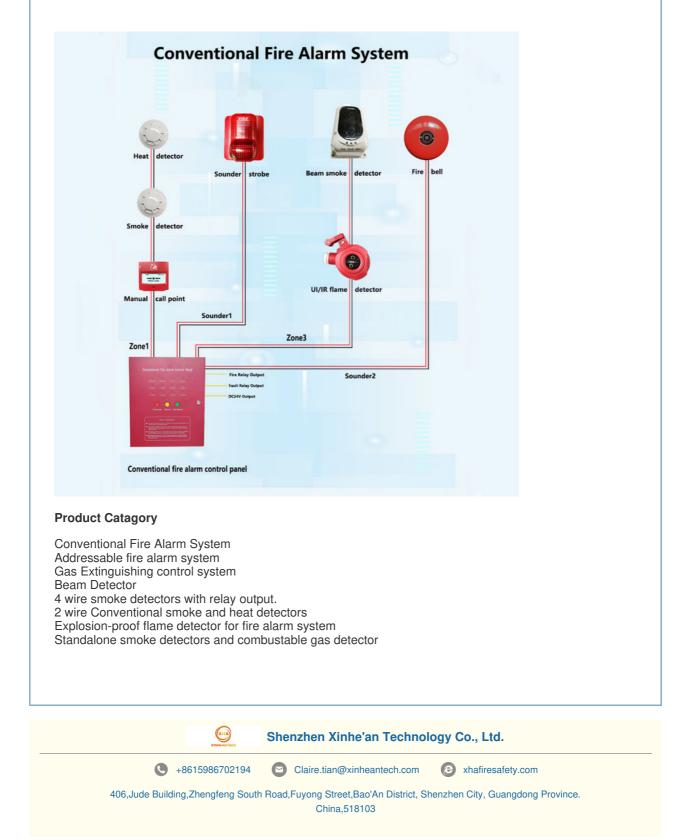

## **Product Description**

AC90-270V Fire Alarm Control Panel with Conventional Smoke Alarm

#### **Product Description:**

The detection method used in this conventional fire alarm system is either smoke or heat detection. Smoke detection is ideal for detecting smoldering fires, while heat detection is more suitable for detecting fires with high heat levels. The choice of detection method depends on the specific requirements of the building. Our conventional fire alarm system is a reliable and cost-effective solution for fire detection. It is designed to cater to buildings that require a common fire alarm system. The system is easy to install, operate, and maintain. It is a type of fire alarm system that has been in use for many years and is widely recognized and accepted in the industry.

In summary, our conventional fire alarm system is a reliable, cost-effective, and easy-to-use solution for fire detection in buildings. It is available in different zones, uses smoke or heat detection methods, is a type of common fire alarm system.