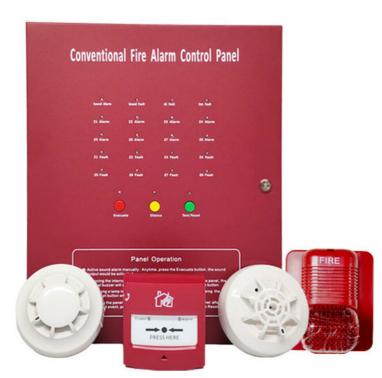

## **Product Specification**

| Color:                                 | Red                                                                 |
|----------------------------------------|---------------------------------------------------------------------|
| Number Of Zones:                       | 4/8/16 Zone                                                         |
| Warranty:                              | 1 Year                                                              |
| <ul> <li>Transport Package:</li> </ul> | Carton                                                              |
| Aplications:                           | Conventional Alarm System                                           |
| Name:                                  | Conventional Fire Alarm Control Panel                               |
| Sampling Zone:                         | 4 Zones                                                             |
| <ul> <li>Installation:</li> </ul>      | Wall/Ceiling Mount                                                  |
| Alarm Output:                          | Sound And Light                                                     |
| Connected:                             | Independent                                                         |
| Compatibility:                         | Compatible With Conventional Detectors                              |
| Highlight:                             | Conventional Fire Alarm Control Panel, AC90-270V Fire Alarm System, |

#### **Product Description:**

The detection method used in this conventional fire alarm system is either smoke or heat detection. Smoke detection is ideal for detecting smoldering fires, while heat detection is more suitable for detecting fires with high heat levels. The choice of detection method depends on the specific requirements of the building. Our conventional fire alarm system is a reliable and cost-effective solution for fire detection. It is designed to cater to buildings that require a common fire alarm system. The system is easy to install, operate, and maintain. It is a type of fire alarm system that has been in use for many years and is widely recognized and accepted in the industry.

#### **Technical Parameters:**

| Туре:               | Conventional Fire alaarm panel |
|---------------------|--------------------------------|
| Operating Humidity: | 10% To 95%                     |
| Weight:             | 2.5kg                          |
| Alarm Output:       | Sound/Light                    |
| Warranty:           | 1 Year                         |
| Installation:       | Wall/Ceiling Mount             |
| Number Of Zones:    | 4/8/16/32 zone                 |
| Power Supply:       | AC90-270V                      |