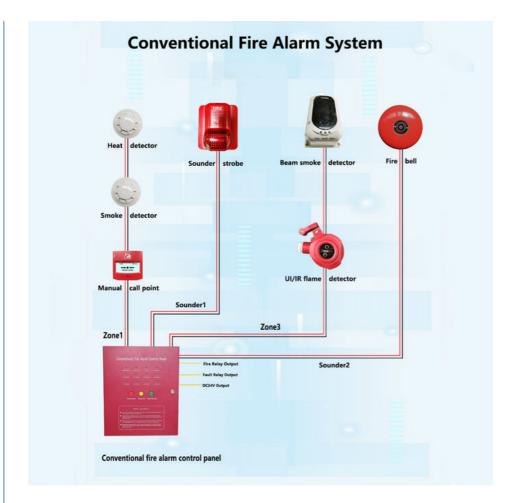

# 6 Inch Fire Bell Smoke/Heat Detection And Sound/Light Alarms For **Conventional Fire Alarm System**

#### **Product Range**

Conventional Fire Alarm System Addressable fire alarm system Gas Extinguishing control system Beam Detector

4 wire smoke detectors with relay output.

2 wire Conventional smoke and heat detectors