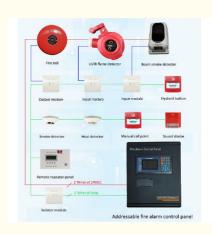

#### **Product Range**

Conventional Fire Alarm System Addressable fire alarm system Gas Extinguishing control system Beam Detector

4 wire smoke detectors with relay output.

2 wire Conventional smoke and heat detectors

Explosion-proof flame detector for fire alarm system

Standalone smoke detectors and combustable gas detector