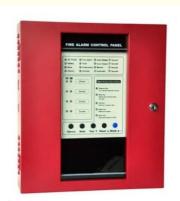

#### **Product Description**

The Conventional Fire Alarm System is backed by a 1-year warranty, which ensures that buyers get the best value for their investment. The system is equipped with both sound and light alarm outputs, which are activated when smoke or heat is detected. The sound alarm output produces a loud and clear sound that can be heard throughout the building, while the light alarm output provides a visual indication of the fire incident.

The Conventional Fire Alarm System is an essential tool for fire safety in any building or facility. It is a standard, traditional, and classic fire alarm system that provides early warning of fire incidents. The system is available in different models with 2,4, 8, or 16 zones to suit any size and complexity of the building.