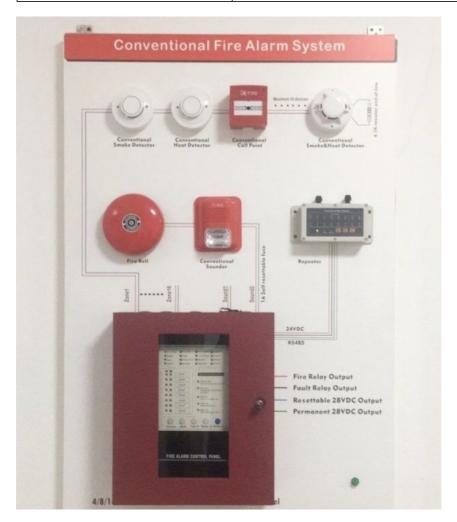

The Conventional Fire Alarm System is an essential tool for fire safety in any building or facility. It is a standard, traditional, and classic fire alarm system that provides early warning of fire incidents. The system is available in different models with 2,4, 8, or 16 zones to suit any size and complexity of the building.

| Operating Humidity | 10% To 95%                             |
|--------------------|----------------------------------------|
| Number Of Zones    | 2/4/8/16 zones                         |
| Compatibility      | Compatible With Conventional Detectors |
| Weight             | 2.5kg                                  |
| Power Supply       | AC90-270V                              |

## **Product Catagory**

Conventional Fire Alarm System
Addressable fire alarm system
Gas Extinguishing control system
Beam Detector
4 wire smoke detectors with relay output.
2 wire Conventional smoke and heat detectors
Explosion-proof flame detector for fire alarm system
Standalone smoke detectors and combustable gas detector