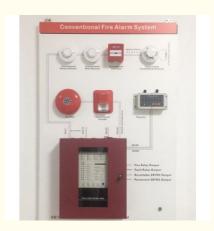

## **Product Description**

Conventional Fire Alarm System With CE Smoke And Heat Detectors For Wall/Ceiling Mount

#### **Product Description**

The Conventional Fire Alarm System is backed by a 1-year warranty, which ensures that buyers get the best value for their investment. The system is equipped with both sound and light alarm outputs, which are activated when smoke or heat is detected. The sound alarm output produces a loud and clear sound that can be heard throughout the building, while the light alarm output provides a visual indication of the fire incident.

The Conventional Fire Alarm System is an essential tool for fire safety in any building or facility. It is a standard, traditional, and classic fire alarm system that provides early warning of fire incidents. The system is available in different models with 2,4, 8, or 16 zones to suit any size and complexity of the building.