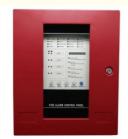

#### **Product Description**

The Conventional Fire Alarm System is backed by a 1-year warranty, which ensures that buyers get the best value for their investment. The system is equipped with both sound and light alarm outputs, which are activated when smoke or heat is detected. The sound alarm output produces a loud and clear sound that can be heard throughout the building, while the light alarm output provides a visual indication of the fire incident.

The Conventional Fire Alarm System is an essential tool for fire safety in any building or facility. It is a standard, traditional, and classic fire alarm system that provides early warning of fire incidents. The system is available in different models with 2,4, 8, or 16 zones to suit any size and complexity of the building.