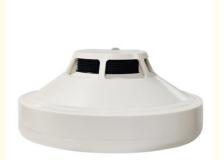

## Introduction

An addressable smoke detector is a specialized component that is part of an addressable fire alarm system, Each addressable smoke detector is assigned a unique identifier or address within the fire alarm system. This address allows the central control panel to identify the exact location of the activated detector. CA9001 intelligent optical smoke detectors adopt the latest digital loop protocol.compatible with XHA intelligent fire alarm control panels. With digital communication, the detectors can raise fast alarm. It is designed based on light scattering technology with high performance chamber, suitable for detecting slow burning or smoldering fires. The detectors can be installed onto the common detector base DZ9000.

#### **Parameters**

Product name Smoke Alarm Detector Type Addressable Loop Bus wired 2-wire Non-polarized **Monitor Current** ≤300uA Alarm Currrent Dimension Φ85\*52 mm ≤2mA Operating Temperature -10°C~+50°C Work voltage DC17V DC33V Environment Humidity ≤95%.