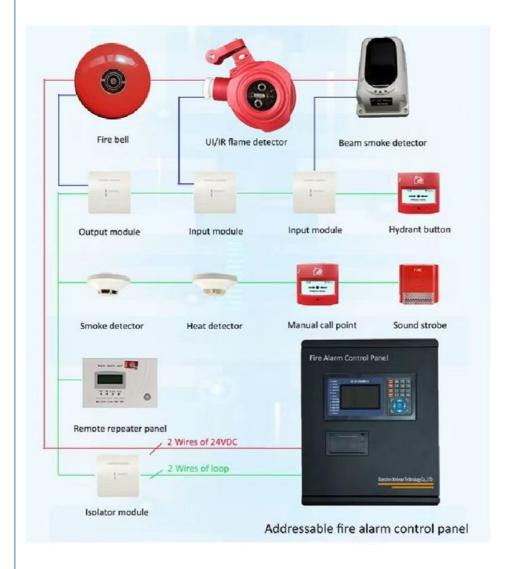

nology with high performance chamber, suitable for detecting slow burning or smoldering fires. The detectors can be installed onto the common detector base DZ9000.

#### **Parameters**

Product name Smoke Alarm Detector Type Addressable Loop Bus wired 2-wire Non-polarized **Monitor Current** ≤300uA Alarm Currrent Dimension Φ85\*52 mm ≤2mA Operating Temperature -10°C~+50°C Work voltage DC17V DC33V Environment Humidity ≤95%.

Weight Weight:93g(with base) Certification CE

#### **Main Functions**

- •Electrically addressed, can be modified by programmer.
- •Strong environmental adaptability due to drift compensation.
- ·Self-diagnostic.
- •Communication:2 wires, Non-polarized.

#### **Connection between Detector**



Wiring diagram of detector

## **Connection Diagram of Fire Alarm System**



## **Product range**

Conventional Fire Alarm System Addressable fire alarm system Gas Extinguishing control system Beam Detector

4 wire smoke detectors with relay output.

2 wire Conventional smoke and heat detectors

Explosion-proof flame detector for fire alarm system

Standalone smoke detectors and combustable gas detector

#### Service

- 1. OEM &ODM service.
- 2. Provide technical support and after-sale service.
- 3. 1 year warranty.
- 4. Normally 15 working days lead time.

| 5. Welcome sample order. |  |
|--------------------------|--|
|                          |  |
|                          |  |
|                          |  |
|                          |  |
|                          |  |
|                          |  |
|                          |  |
|