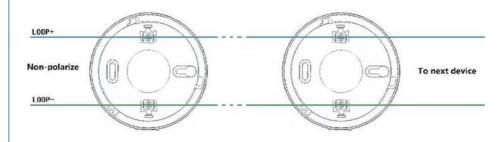

detectors can raise fast alarm. It is designed based on light scattering technology with high performance chamber, suitable for detecting slow burning or smoldering fires. The detectors can be installed onto the common detector base DZ9000.

#### **Parameters**

Product name Smoke Alarm Detector Type Addressable Loop Bus wired 2-wire Non-polarized **Monitor Current** ≤300uA Alarm Currrent Dimension Φ85\*52 mm ≤2mA Operating Temperature -10°C~+50°C Work voltage DC17V DC33V Environment Humidity ≤95%.

Weight Weight:93g(with base) Certification CE

#### **Main Functions**

- •Electrically addressed, can be modified by programmer.
- •Strong environmental adaptability due to drift compensation.
- ·Self-diagnostic.
- •Communication:2 wires, Non-polarized.

#### **Connection between Detector**



Wiring diagram of detector

## **Connection Diagram of Fire Alarm System**



## **Product range**

Conventional Fire Alarm System Addressable fire alarm system Gas Extinguishing control system Beam Detector

4 wire smoke detectors with relay output.

2 wire Conventional smoke and heat detectors

Explosion-proof flame detector for fire alarm system

Standalone smoke detectors and combustable gas detector

#### Service

- 1. OEM &ODM service.
- 2. Provide technical support and after-sale service.
- 3. 1 year warranty.
- 4. Normally 15 working days lead time.

| 5. Welcome sample order. |  |
|--------------------------|--|
|                          |  |
|                          |  |
|                          |  |
|                          |  |
|                          |  |
|