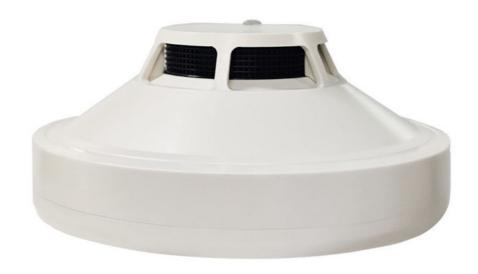

## Introduction

An addressable smoke detector is a specialized component that is part of an addressable fire alarm system, Each addressable smoke detector is assigned a unique identifier or address within the fire alarm system. This address allows the central control panel to identify the exact location of the activated detector. CA9001 intelligent optical smoke detectors adopt the latest digital loop protocol.compatible with XHA intelligent fire alarm control panels. With digital communication, the detectors can raise fast alarm. It is designed based on light scattering technology with high performance chamber, suitable for detecting slow burning or smoldering fires. The detectors can be installed onto the common detector base DZ9000.

#### **Parameters**

Product name Smoke Alarm Detector Type Addressable Loop Bus wired 2-wire Non-polarized **Monitor Current** ≤300uA Alarm Currrent Dimension Φ85\*52 mm ≤2mA Operating Temperature -10°C~+50°C Work voltage DC17V DC33V Environment Humidity ≤95%.