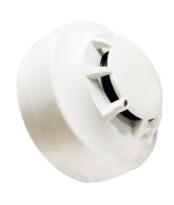

### Conventional Smoke Detector For Fire Fighting Gas Extinghuishant Control System

### Introduction

Conventional smoke detectors are a fundamental component of fire alarm systems, serving as the primary means of detecting the presence of smoke and initiating an alarm. These devices play a vital role in early fire detection, allowing building occupants to be alerted and evacuate the premises in a timely manner. it can be used for any brand conventional fire alarm controllers and FM200 gas extinghushant control system.