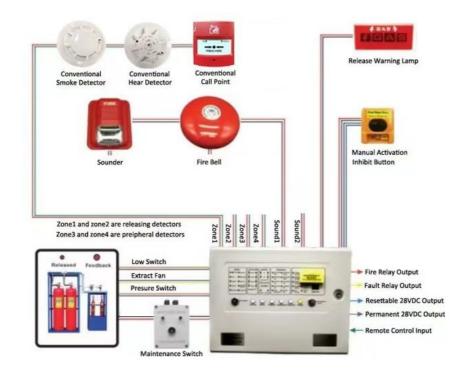

### Conventional Smoke Detector For Fire Fighting Gas Extinghuishant Control System

### Introduction

Conventional smoke detectors are a fundamental component of fire alarm systems, serving as the primary means of detecting the presence of smoke and initiating an alarm. These devices play a vital role in early fire detection, allowing building occupants to be alerted and evacuate the premises in a timely manner. it can be used for any brand conventional fire alarm controllers and FM200 gas extinghushant control system.

### Application in Addressable Fire Alarm System

### **Product Range**

Conventional Fire Alarm System Addressable fire alarm system Gas Extinguishing control system Beam Detector 4 wire smoke detectors with relay output. 2 wire Conventional smoke and heat detectors Explosion-proof flame detector for fire alarm system Standalone smoke detectors and combustable gas detector