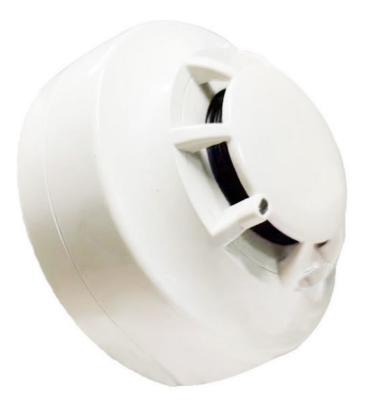

### Conventional Smoke Detector For Fire Fighting Gas Extinghuishant Control System

### Introduction

Conventional smoke detectors are a fundamental component of fire alarm systems, serving as the primary means of detecting the presence of smoke and initiating an alarm. These devices play a vital role in early fire detection, allowing building occupants to be alerted and evacuate the premises in a timely manner. it can be used for any brand conventional fire alarm controllers and FM200 gas extinghushant control system.