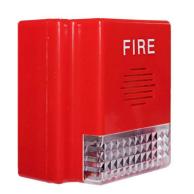

# Introduction

a sounder strobe is a fire alarm notification appliance that combines audible and visual alarm signaling capabilities into a single, addressable device to provide effective emergency notification in buildings.

#### Audible Alarm (Sounder):

The sounder component generates an audible alarm signal, typically in the form of a tone or voice message. The sounder can be configured to produce different tones, volumes, and patterns to convey specific information or instructions to building occupants during an emergency.

#### Visual Alarm (Strobe):

The strobe component provides a visual alarm signal in the form of a flashing light.

The strobe light helps alert and notify building occupants, especially those who may be hard of hearing or in noisy environments.

# Integrated Design:

The sounder and strobe are combined into a single, integrated unit, often referred to as a "combination notification appliance."

This integrated design simplifies installation and reduces the overall number of devices required in the fire alarm system.