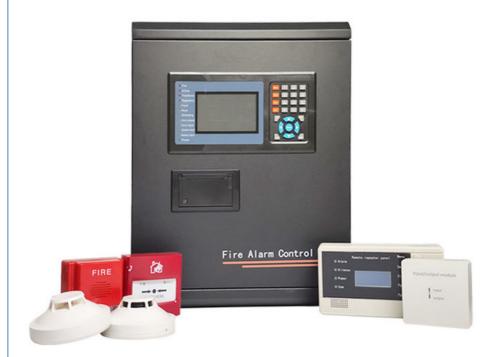

# **Connection Diagram of Fire Alarm System**

#### **Product range**

Conventional Fire Alarm System Addressable fire alarm system Gas Extinguishing control system Beam Detector

4 wire smoke detectors with relay output.

2 wire Conventional smoke and heat detectors