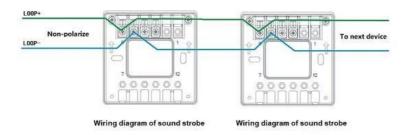

s can be synchronized to ensure that all the visual and audible alarms activate simultaneously,

providing a coordinated and effective emergency notification.

#### Supervised Monitoring:

The sounder strobe is continuously monitored by the fire alarm control panel for proper operation and fault conditions, such as open circuits or short circuits.

This supervisory monitoring helps ensure the reliability and integrity of the fire alarm notification devices.

#### **Parameters**

Product nameSounder StrobeTypeAddressableLoop Bus wired2-wire Non-polarizedMonitor Current≤300uAAlarm Current≤40mADimensionФ85\*46 mm

Work voltage DC17V DC33V Operating Temperature -10°C~+50°C

Environment Humidity ≤95%.

CE

Weight Weight:102g(with base) Certification

#### **Connection between Sounder Strobe**



# **Connection Diagram of Fire Alarm System**



#### **Product range**

Conventional Fire Alarm System Addressable fire alarm system Gas Extinguishing control system Beam Detector

4 wire smoke detectors with relay output.

2 wire Conventional smoke and heat detectors

Explosion-proof flame detector for fire alarm system

Standalone smoke detectors and combustable gas detector

#### Service

- 1. OEM &ODM service.
- 2. Provide technical support and after-sale service.
- 3. 1 year warranty.
- 4. Normally 15 working days lead time.
- 5. Welcome sample order.



Shenzhen Xinhe'an Technology Co., Ltd.



+8615986702194



Claire.tian@xinheantech.com



xhafiresafety.com