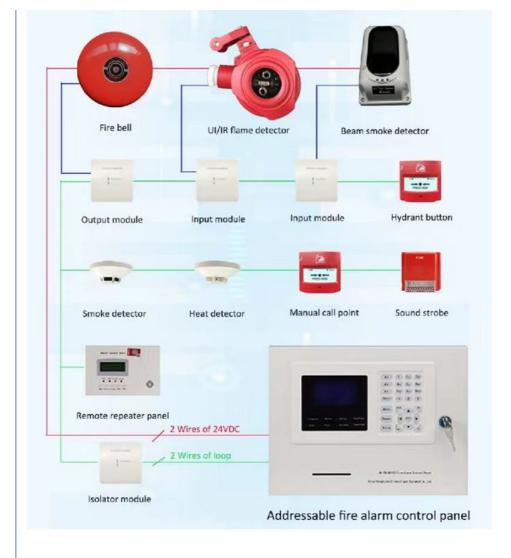

al and audible alarms activate simultaneously,

providing a coordinated and effective emergency notification.

#### Supervised Monitoring:

The sounder strobe is continuously monitored by the fire alarm control panel for proper operation and fault conditions, such as open circuits or short circuits.

This supervisory monitoring helps ensure the reliability and integrity of the fire alarm notification devices.

#### **Parameters**

Product nameSounder StrobeTypeAddressableLoop Bus wired2-wire Non-polarizedMonitor Current≤300uAAlarm Current≤40mADimensionФ85\*46 mm

Work voltage DC17V DC33V Operating Temperature -10°C~+50°C

Environment Humidity ≤95%.

CE

Weight Weight:102g(with base) Certification

#### **Connection between Sounder Strobe**



# **Connection Diagram of Fire Alarm System**



#### **Product range**

Conventional Fire Alarm System Addressable fire alarm system Gas Extinguishing control system Beam Detector

4 wire smoke detectors with relay output.

2 wire Conventional smoke and heat detectors

Explosion-proof flame detector for fire alarm system

Standalone smoke detectors and combustable gas detector

#### Service

- 1. OEM &ODM service.
- 2. Provide technical support and after-sale service.
- 3. 1 year warranty.
- 4. Normally 15 working days lead time.
- 5. Welcome sample order.



Shenzhen Xinhe'an Technology Co., Ltd.



+8615986702194



Claire.tian@xinheantech.com



xhafiresafety.com