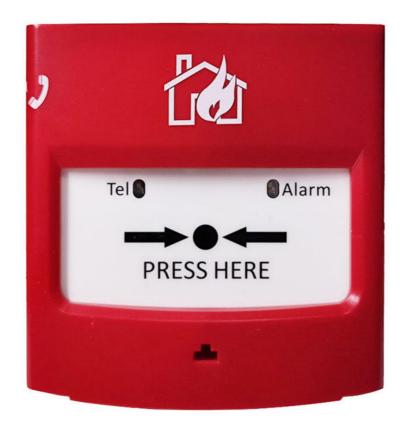

#### **Product Summary**

An addressable manual call point is a device used in fire alarm systems that allows a person to manually trigger a fire alarm by physically activating the call point. It is called "addressable" because it has a unique digital address that allows the fire alarm control panel to identify the specific location of the activated call point.

It is more commonly used names for these types of devices. They describe the primary function of the call point - to manually activate the fire alarm system in the event of a fire or emergency.