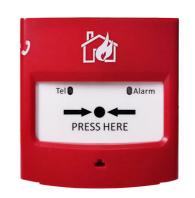

#### **Product Summary**

An addressable manual call point is a device used in fire alarm systems that allows a person to manually trigger a fire alarm by physically activating the call point. It is called "addressable" because it has a unique digital address that allows the fire alarm control panel to identify the specific location of the activated call point.

It is more commonly used names for these types of devices. They describe the primary function of the call point - to manually activate the fire alarm system in the event of a fire or emergency.