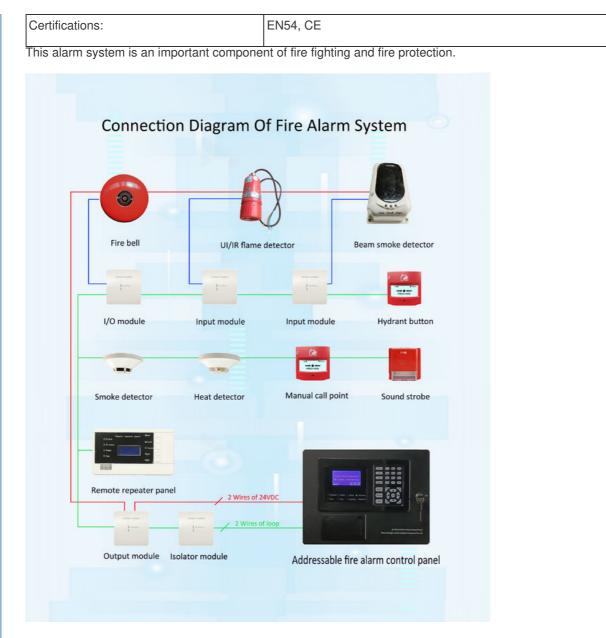

Addressable Fire Alarm System can be used in several scenarios, including but not limited to:

Hotels Shopping malls Hospitals Schools Factories Airports Residential buildings

## **Product Range**

Conventional Fire Alarm System Addressable fire alarm system Gas Extinguishing control system Beam Detector 4 wire smoke detectors with relay output. 2 wire Conventional smoke and heat detectors Explosion-proof flame detector for fire alarm system Standalone smoke detectors and combustable gas detector