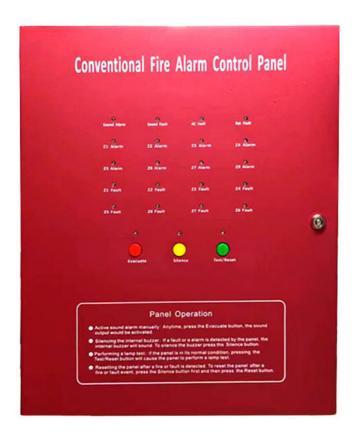

# 2-16 Zone Conventional Fire Alarm System 2.2kg CE Certification

### **Technical Parameters**

| Product Attribute | Value        |
|-------------------|--------------|
| Туре              | Conventional |
| Power Supply      | AC90-270V    |

| Compatibility      | Compatible With Conventional Detectors |
|--------------------|----------------------------------------|
| Warranty           | 1 Year                                 |
| Detection Method   | Smoke/Heat                             |
| Installation       | Wall Mount                             |
| Weight             | 2.2kg                                  |
| Alarm Output       | Sound/Light                            |
| Operating Humidity | 10% To 95%                             |
| Certifications     | CE                                     |