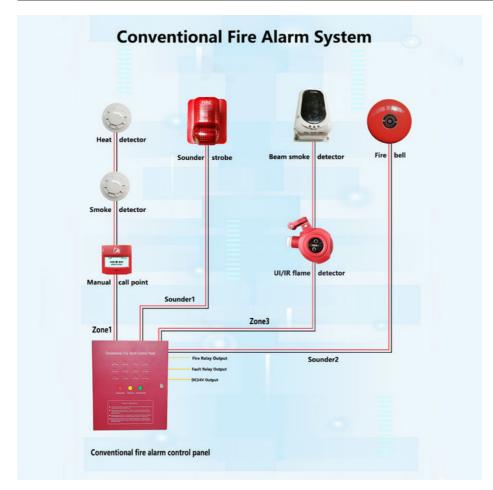

As a conventional fire alarm system, the Conventional Fire Alarm System uses a series of interconnected fire detectors to detect the presence of smoke or heat. Once the alarm system detects a potential fire, it will trigger an alarm to alert occupants of the building. This type of fire alarm system is designed to provide early warning of a fire, which is critical in ensuring the safety of everyone in the building.

One of the key features of the Conventional Fire Alarm System is its compatibility with conventional detectors. This means that it can be easily integrated into existing fire protection systems. Additionally, the use of conventional detectors ensures that the fire alarm system is reliable and effective in detecting potential fires.