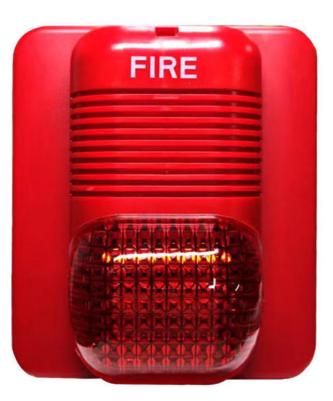

# 24V Sounder Flash Strobe Siren For Conventional Fire Safety Alarm **System**

#### Introduction

The Sound Strobe of notification appliances offers a wide range of Sound/strobes, for wall and ceiling applications, indoors. They are designed to be used in 24 volt DC systems. Key Specifications/Special Features DC16-30V Powered Long life of Strobe:Minimum 40000 times Strobe flash rate: 1 flash per second Loud alarm sound: Minimum 80dB Suitable for the majority of conventional fire alarm systems