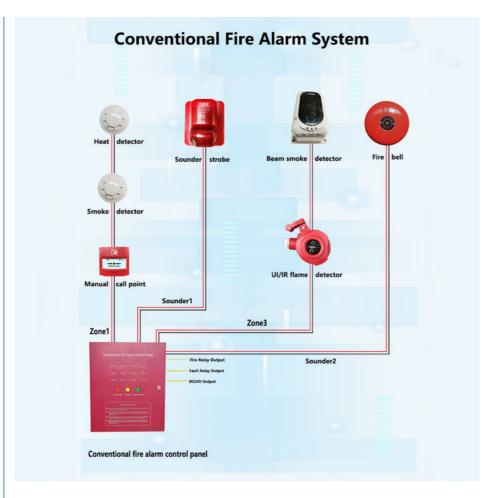

#### Introduction

The Sound Strobe of notification appliances offers a wide range of Sound/strobes, for wall and ceiling applications, indoors. They are designed to be used in 24 volt DC systems. Key Specifications/Special Features DC16-30V Powered Long life of Strobe:Minimum 40000 times Strobe flash rate: 1 flash per second Loud alarm sound: Minimum 80dB Suitable for the majority of conventional fire alarm systems

## Product range

Conventional Fire Alarm System Addressable fire alarm system Gas Extinguishing control system Beam Detector 4 wire smoke detectors with relay output. 2 wire Conventional smoke and heat detectors Explosion-proof flame detector for fire alarm system