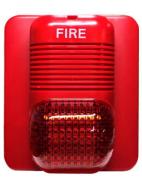

# 24V Sounder Flash Strobe Siren For Conventional Fire Safety Alarm **System**

#### Introduction

The Sound Strobe of notification appliances offers a wide range of Sound/strobes, for wall and ceiling applications, indoors. They are designed to be used in 24 volt DC systems. Key Specifications/Special Features DC16-30V Powered Long life of Strobe:Minimum 40000 times Strobe flash rate: 1 flash per second Loud alarm sound: Minimum 80dB Suitable for the majority of conventional fire alarm systems