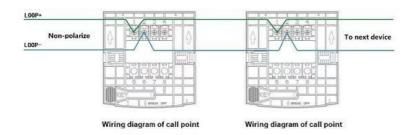

### **Connection between MCP**

#### **Main Functions**

- •Electrically addressed, can be modified by programmer.
- •Re-settable (non-breaking glass) via special key
- •Communication:2 wires,Non-polarized.