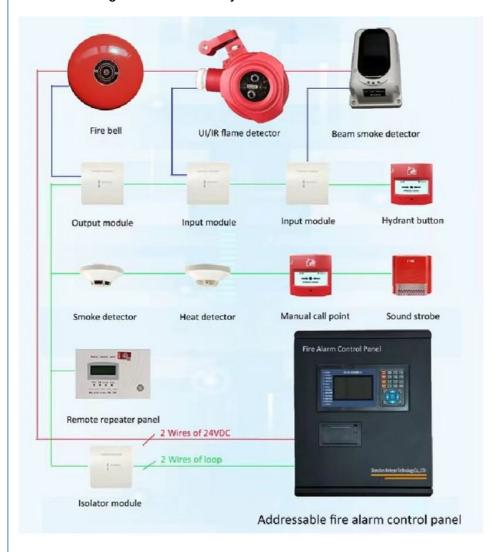

--------------|------------------------------|------------------------------|----------------------------------------|
| Loop Bus wired<br>Alarm Currrent | 2-wire Non-polarized<br>≤2mA | Monitor Current<br>Dimension | ≤300uA<br>Φ85*42 mm                    |
| Work voltage                     | DC17V DC33V                  | Operating<br>Environment     | Temperature -10°C~+50°C Humidity ≤95%. |
| Weight                           | Weight:95g(with base)        | Certification                | CE                                     |

#### **Main Functions**

- •Electrically addressed, can be modified by programmer.
- •Re-settable (non-breaking glass) via special key
- •Communication:2 wires,Non-polarized.

### **Connection between MCP**



#### **Connection Diagram of Fire Alarm System**



## **Product range**

Conventional Fire Alarm System Addressable fire alarm system Gas Extinguishing control system Beam Detector

4 wire smoke detectors with relay output.

2 wire Conventional smoke and heat detectors

Explosion-proof flame detector for fire alarm system

Standalone smoke detectors and combustable gas detector

#### Service

- 1. OEM &ODM service.
- 2. Provide technical support and after-sale service.
- 3. 1 year warranty.

- 4. Normally 15 working days lead time.5. Welcome sample order.



+8615986702194

Claire.tian@xinheantech.com

xhafiresafety.com

406, Jude Building, Zhengfeng South Road, Fuyong Street, Bao'An District, Shenzhen City, Guangdong Province. China, 518103