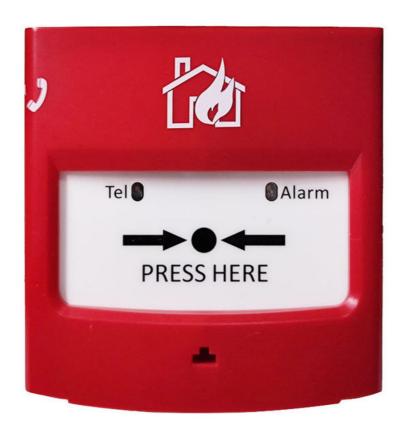

#### Introduction

CA9006 manual call point adopts the latest digital loop protocol, electronic coding mode, including telephone jack. Installed in public places such as the wall of the building walkway, hotel floor near the service desk and other eye-catching places. After confirming the fire, press the operation board to send a fire alarm signal to the controller, and use the special key to reset the alarm state reported by the hand.

#### **Parameters**

| Product name                     | Manual Call Point (MCP)      | Туре                         | Addressable                            |
|----------------------------------|------------------------------|------------------------------|----------------------------------------|
| Loop Bus wired<br>Alarm Currrent | 2-wire Non-polarized<br>≤2mA | Monitor Current<br>Dimension | ≤300uA<br>Φ85*42 mm                    |
| Work voltage                     | DC17V DC33V                  | Operating<br>Environment     | Temperature -10°C~+50°C Humidity ≤95%. |
| Weight                           | Weight:95g(with base)        | Certification                | CE                                     |