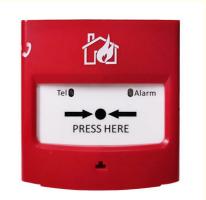

#### Introduction

CA9006 manual call point adopts the latest digital loop protocol, electronic coding mode, including telephone jack. Installed in public places such as the wall of the building walkway, hotel floor near the service desk and other eye-catching places. After confirming the fire, press the operation board to send a fire alarm signal to the controller, and use the special key to reset the alarm state reported by the hand.

#### **Parameters**

| Product name                     | Manual Call Point (MCP)      | Туре                         | Addressable                            |
|----------------------------------|------------------------------|------------------------------|----------------------------------------|
| Loop Bus wired<br>Alarm Currrent | 2-wire Non-polarized<br>≤2mA | Monitor Current<br>Dimension | ≤300uA<br>Φ85*42 mm                    |
| Work voltage                     | DC17V DC33V                  | Operating<br>Environment     | Temperature -10°C~+50°C Humidity ≤95%. |
| Weight                           | Weight:95g(with base)        | Certification                | CE                                     |