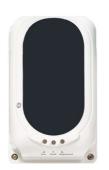

# Conventional Beam Detector / Reflective Beam Smoke Detector For Fire Alarm System

#### EN54/LPCB Certification Conventional Beam Detector For Fire Alarm System

#### Introduction

The TX7130 reflective optical beam smoke detector incorporates a light transmitter and the detector on the same unit. The light path is created by reflecting light emitted from the transmitter off a retro- reflector, meaning it is reflecting light back to its source with a minimum of scattering, which is placed opposite the detector. In a fire, when smoke falls within the path of the beam detector, some of the light is absorbed or scattered by the smoke particles. This creates a decrease in the received signal, leading to an increase in optical obscuration. This unit decodes or analysts received signals and compare to the pre-programmed algorithm stored on the processor. Through this algorithm the detector will decide whether fire is defined or not and lead to enablement the corresponding relays and LED indicators. The unit on the operating mode maintaining continually emitting light, care should be taken that the activities in the space do not obstruct the beam or move the device to avoid false operation of the detector