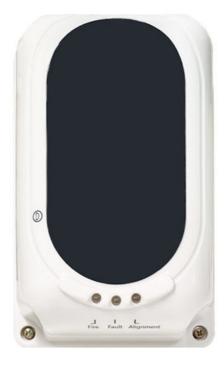

# Conventional Beam Detector / Reflective Beam Smoke Detector For Fire Alarm System

#### EN54/LPCB Certification Conventional Beam Detector For Fire Alarm System

#### Introduction

The TX7130 reflective optical beam smoke detector incorporates a light transmitter and the detector on the same unit. The light path is created by reflecting light emitted from the transmitter off a retro- reflector, meaning it is reflecting light back to its source with a minimum of scattering, which is placed opposite the detector. In a fire, when smoke falls within the path of the beam detector, some of the light is absorbed or scattered by the smoke particles. This creates a decrease in the received signal, leading to an increase in optical obscuration. This unit decodes or analysts received signals and compare to the pre-programmed algorithm stored on the processor. Through this algorithm the detector will decide whether fire is defined or not and lead to enablement the corresponding relays and LED indicators. The unit on the operating mode maintaining continually emitting light, care should be taken that the activities in the space do not obstruct the beam or move the device to avoid false operation of the detector

Beam Pathway Length [via Encoder] Span 1: 8 to 20 meters Limited Path Span 2: 20 to 40 meters Short Path Span 3: 40 to 70 meters Normal Path Span 4: 70 to 100 meters Long Path Beam Path Angle ±0.4° Directional (This data takes the average of the left and right deflection angles.) Alignment Guide Laser Beam Pointer Digital Display Guide Nixie Tube LED Indicator Guide Red: Fire ; Yellow: Fault ; Green: Alignment Reset Time Less than 2 Second Relay Capacity [Fire & Fault] Normally Open & Close/ 2.0 A; 30 VDC Material / Colour ABS / White Dimension / Weight L:190.87 x W:126.87 x H:91.96 mm / 440 gm Weight 0.130 Kg with base Operating Temperature -10°C to +50°C Ingress Protection Rating IP30 [IP66 glue seal-For permanent fixing Humidity 0 to 95% Relative Humidity, Non condensing