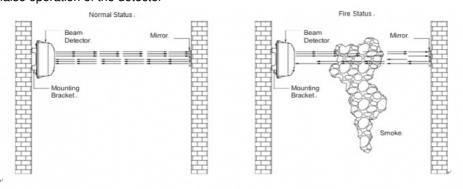

#### Introduction

The TX7130 reflective optical beam smoke detector incorporates a light transmitter and the detector on the same unit. The light path is created by reflecting light emitted from the transmitter off a retro- reflector, meaning it is reflecting light back to its source with a minimum of scattering, which is placed opposite the detector. In a fire, when smoke falls within the path of the beam detector, some of the light is absorbed or scattered by the smoke particles. This creates a decrease in the received signal, leading to an increase in optical obscuration. This unit decodes or analysts received signals and compare to the pre-programmed algorithm stored on the processor. Through this algorithm the detector will decide whether fire is defined or not and lead to enablement the corresponding relays and LED indicators. The unit on the operating mode maintaining continually emitting light, care should be taken that the activities in the space do not obstruct the beam or move the device to avoid false operation of the detector