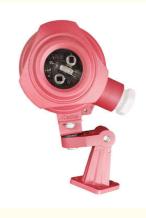

Fire Alarm System Explosion Proof Infrared&Ultravoilet Combined Flame Detector

#### Introduction

The flame detector is a Infrared/ultraviolet flame detector produced by our company. The equipment adopts high-performance sensor (infrared wavelength  $2.2\mu$ m/ $3.8\mu$ m/ $4.4\mu$ m/ $5.3\mu$ m, ultraviolet wavelength  $185 \sim 260$ nm), infrared wavelength  $4.4\mu$ m sensor has high sensitivity to carbon dioxide generated by hydrocarbon combustion. The uv sensor is very sensitive to the ultraviolet radiation emitted by the flame. Other sensors filter the ambient light and ambient thermal radiation infection to better avoid the interference of the ambient environment on the detection results. Microcontroller technology, combined with sophisticated SMD process manufacturing, has good repeatability and temperature and humidity characteristics, long service life, easy to operate and other advantages.

The flame detector can not only give early alarm to organic compound combustion flame, but also has good alarm performance to inorganic combustion flame.

It's suitable for the industries of petroleum, petrochemical refineries, pipelines, chemical plant, coking plant, oil depot and gas station, CNG, LNG, wine library, spray paint room, drilling platform, city gas, boiler room, metallurgical industry, fire engineering, ships, electric power industry and so on easy to produce liquid or gas fire, smokeless fire and explosion.