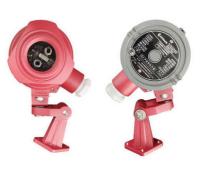

Fire Alarm System Explosion Proof Infrared&Ultravoilet Combined Flame Detector

#### Introduction

The flame detector is a Infrared/ultraviolet flame detector produced by our company. The equipment adopts high-performance sensor (infrared wavelength  $2.2\mu$ m/ $3.8\mu$ m/ $4.4\mu$ m/ $5.3\mu$ m, ultraviolet wavelength  $185 \sim 260$ nm), infrared wavelength  $4.4\mu$ m sensor has high sensitivity to carbon dioxide generated by hydrocarbon combustion. The uv sensor is very sensitive to the ultraviolet radiation emitted by the flame. Other sensors filter the ambient light and ambient thermal radiation infection to better avoid the interference of the ambient environment on the detection results. Microcontroller technology, combined with sophisticated SMD process manufacturing, has good repeatability and temperature and humidity characteristics, long service life, easy to operate and other advantages.

The flame detector can not only give early alarm to organic compound combustion flame, but also has good alarm performance to inorganic combustion flame.

It's suitable for the industries of petroleum, petrochemical refineries, pipelines, chemical plant, coking plant, oil depot and gas station, CNG, LNG, wine library, spray paint room, drilling platform, city gas, boiler room, metallurgical industry, fire engineering, ships, electric power industry and so on easy to produce liquid or gas fire, smokeless fire and explosion.