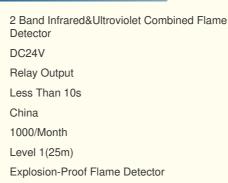

#### Specifications

Product type: XHA-IR1/IR2 KF715IR3 KF715UV KF715UV/IR2

| Working voltage                               | 18V-32VDC                               |
|-----------------------------------------------|-----------------------------------------|
| Interface                                     | 1xNPT 3/4                               |
| UV Flame Detector<br>Detection Angle          | 120 degree                              |
| Infrared Flame<br>Detector Detection<br>Angle | 90 degree                               |
| Level of protection                           | IP66                                    |
| Explosion Proof Level                         | Ex d IIC T6 Gb. Ex tD A21 IP66/IP67 T80 |

| Alarm Status        | ≤50mA/24VDC                              |
|---------------------|------------------------------------------|
| Fire response time  | ≤10S                                     |
| Detection range     | Level I 25meters(33cm*33cm Ethanol fire) |
| Working environment | humidity ≤95%RH, no condensation         |