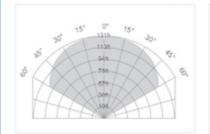

#### Specifications

Product type: XHA-IR1/IR2 KF715IR3 KF715UV KF715UV/IR2

| Working voltage                               | 18V-32VDC                               |
|-----------------------------------------------|-----------------------------------------|
| Interface                                     | 1xNPT 3/4                               |
| UV Flame Detector<br>Detection Angle          | 120 degree                              |
| Infrared Flame<br>Detector Detection<br>Angle | 90 degree                               |
| Level of protection                           | IP66                                    |
| Explosion Proof Level                         | Ex d IIC T6 Gb. Ex tD A21 IP66/IP67 T80 |