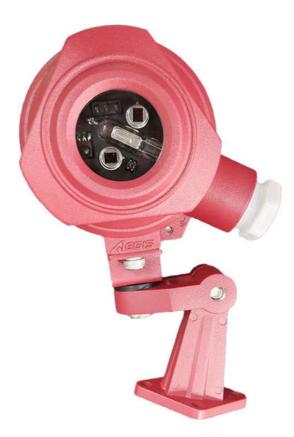

Fire Alarm System Explosion Proof Infrared&Ultravoilet Combined Flame Detector

#### Introduction

The flame detector is a Infrared/ultraviolet flame detector produced by our company. The equipment adopts high-performance sensor (infrared wavelength  $2.2\mu$ m/ $3.8\mu$ m/ $4.4\mu$ m/ $5.3\mu$ m, ultraviolet wavelength  $185 \sim 260$ nm), infrared wavelength  $4.4\mu$ m sensor has high sensitivity to carbon dioxide generated by hydrocarbon combustion. The uv sensor is very sensitive to the ultraviolet radiation emitted by the flame. Other sensors filter the ambient light and ambient thermal radiation infection to better avoid the interference of the ambient environment on the detection results. Microcontroller technology, combined with sophisticated SMD process manufacturing, has good repeatability and temperature and humidity characteristics, long service life, easy to operate and other advantages.

The flame detector can not only give early alarm to organic compound combustion flame, but also has good alarm performance to inorganic combustion flame.

It's suitable for the industries of petroleum, petrochemical refineries, pipelines, chemical plant, coking plant, oil depot and gas station, CNG, LNG, wine library, spray paint room, drilling platform, city gas, boiler room, metallurgical industry, fire engineering, ships, electric power industry and so on easy to produce liquid or gas fire, smokeless fire and explosion.