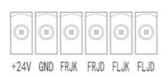

| Terminal Description |                             |
|----------------------|-----------------------------|
| +24V                 | 24V Power supply            |
| GND                  | 24V Power GND               |
| FRJK                 | Fire relay N/O contact      |
| FRJD                 | Fire relay public terminal  |
| FLJK                 | Fault relay N/C contact     |
| FLJD                 | Fault relay public terminal |