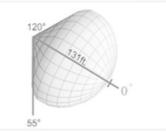

#### Specifications

Product type: XHA-IR1/IR2 KF715IR3 KF715UV KF715UV/IR2

| Working voltage                               | 18V-32VDC                               |
|-----------------------------------------------|-----------------------------------------|
| Interface                                     | 1xNPT 3/4                               |
| UV Flame Detector<br>Detection Angle          | 120 degree                              |
| Infrared Flame<br>Detector Detection<br>Angle | 90 degree                               |
| Level of protection                           | IP66                                    |
| Explosion Proof Level                         | Ex d IIC T6 Gb. Ex tD A21 IP66/IP67 T80 |